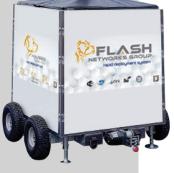

MightyMAXX is part of Flash Networks Group's portfolio of mobile solutions bringing fast connectivity for event producers, government agencies, project contractors and more.

**MightyMAXX** is a compact unit built with all-weld construction. It is forklift-ready and can be easily shipped (24 units per semi) and towed into position on site. Jacks are included to level the unit for operation. A single technician can have it fully deployed and connecting users in less than 60 minutes.