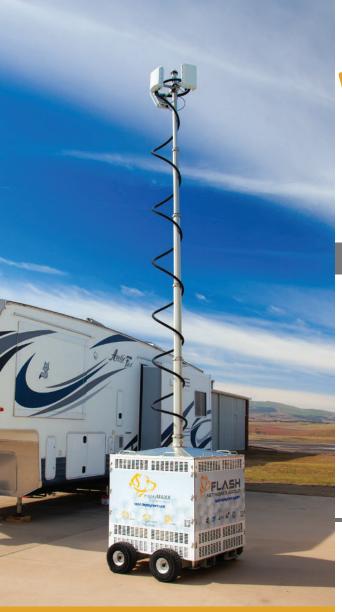

mightyMAXX MightyMAXX works in all environments. Any terrain. Any weather. The extendable mast is windrated to 80 mph at full weight load. Capable of supporting four devices weighing up to 70 pounds.

MightyMAXX has a long operational time with multiple power options. An onboard generator and fuel cell will support up to 80 hours of independent operation. An uninterruptible power supply and a battery array are also included to ensure continuous operations. MAXX can also be plugged into any 110VAC source.

#### **Physical Specifications**

Footprint: 5'x4' Transport Height 7' Mast Extendable up to 23' Weight: 1300 lbs