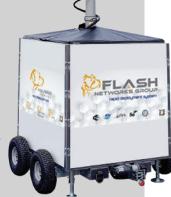

**MightyMAXX** is a compact unit built with all-weld construction. It is forklift-ready and can be easily shipped (24 units per semi) and towed into position on site. Jacks are included to level the unit for operation. A single technician can have it fully deployed and connecting users in less than 60 minutes.

#### **Physical Specifications**

Footprint: 5'x4' Transport Height 7' Mast Extendable up to 23' Weight: 1300 lbs