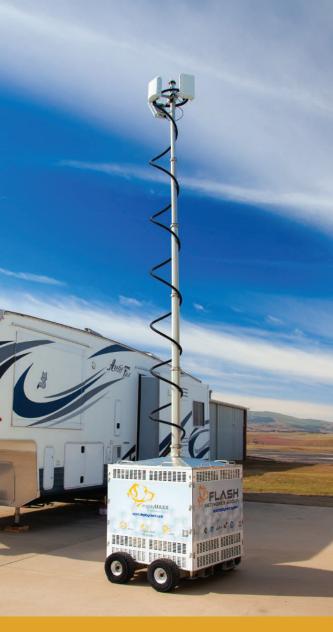

mightyMAXX MightyMAXX works in all environments. Any terrain. Any weather. The extendable mast is windrated to 80 mph at full weight load. Capable of supporting four devices weighing up to 70 pounds.

MightyMAXX has a long operational time with multiple power options. An onboard generator and fuel cell will support up to 80 hours of independent operation. An uninterruptible power supply and a battery array are also included to ensure continuous operations. MAXX can also be plugged into any 110VAC source.

#### **Physical Specifications**

Footprint: 5'x4' Transport Height 7' Mast Extendable up to 23' Weight: 1300 lbs